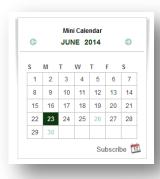

ure on you page

#### **Focus Images Prepare for the web**

- 1. Image Tool: http://photos.foxbright.com
  - Home Page Photos 975px (w) × 331px (h)
  - Landing & Inside Page Photos 689px (w) × 331px (h)
- 2. Step 1: Resize to Width
- 3. Step 2: Crop to Height



# Adding Links 👄 🤏

- Links to other websites (other site new window)
- 2. Links to pages on your website (same site same window)
- 3. Links to files or pictures (always new window)

Note: Use **link text** that makes sense even when out of context



Revised: June 3, 2014

# **Embedding Videos**



- Recommend uploading all video / images to Vimeo or YouTube
  Share video from Vimeo or YouTube
  Select Embed option
  Copy Embed Code
- 2. Paste in Embed Code

### Calendars

- 1. Mini Calendar
- 2. Upcoming Events
- 3. Agenda View





#### News

- 1. Headline News
- 2. News
- 3. Newsletters



# **Spotlights**

- 1. Add Spotlight Group
- 2. Add Spotlight
  - Title
  - Description
  - Thumbnail
  - Link (optional)





### Staff Directory & Listings

- 1. Staff Directory with Search
- 2. Staff Listing
  - Can filter by building, department & position
  - Options on information to show
- 3. Contact Information
  - Show a single staff member





## **Page Options**

1. Click on Gear next to Page

# **Advanced Page Settings**

- 1. Layout Settings
- 2. Redirect Settings
- 3. Menu Settings

Add a page to quick links or Head Menu Hide a page from Main Menu or Side Menu







Revised: June 3, 2014