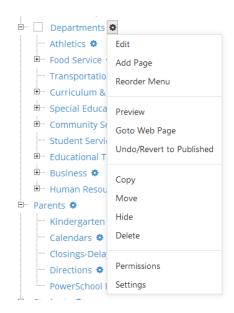

or YouTube
  Select Embed option
  Copy Embed Code
- 2. Paste in Embed Code

### Calendars

- 1. Mini Calendar
- 2. Upcoming Events
- 3. Agenda View





#### News

- 1. Headline News
- 2. News
- 3. Newsletters



# **Spotlights**

- 1. Add Spotlight Group
- 2. Add Spotlight
  - Title
  - Description
  - Thumbnail
  - Link (optional)





### Staff Directory & Listings

- 1. Staff Directory with Search
- 2. Staff Listing
  - Can filter by building, department & position
  - Options on information to show
- 3. Contact Information
  - Show a single staff member





## **Page Options**

1. Click on Gear next to Page

# **Advanced Page Settings**

- 1. Layout Settings
- 2. Redirect Settings
- 3. Menu Settings

Add a page to quick links or Head Menu Hide a page from Main Menu or Side Menu







Revised: June 3, 2014