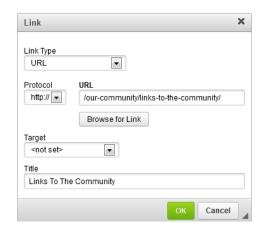

# Adding Links 👄 🤏

- Links to other websites (other site new window)
- 2. Links to pages on your website (same site same window)
- 3. Links to files or pictures (always new window)

Note: Use **link text** that makes sense even when out of context