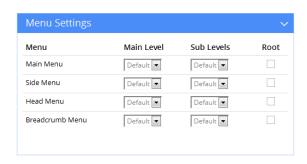

# **Advanced Page Settings**

- 1. Layout Settings
- 2. Redirect Settings
- 3. Menu Settings

Add a page to quick links or Head Menu Hide a page from Main Menu or Side Menu

Revised: June 3, 2014