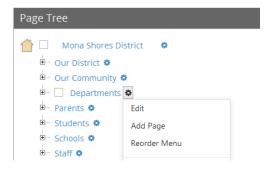

## **Content Editing Steps**

- 1. Login https://hesperia.foxbrightcms.com/Admin/
- 2. Find Page to Edit
  - Web Pages
  - Page Tree
- 3. Edit Content Block
- 4. Save
- 5. Preview
- 6. Close

### **Publishing Content**



→ Home

Web Pages

- 1. Ready to Publish .vs. Publish (based on permission assignments)
- 2. Revert to Published

### Add a Page

- 1. Page Name
- 2. Layout Settings
  - Landing (School Buildings)
  - Inside



# **Adding / Editing Content**

- 1. Inserting Content from WORD (or other formatted content)
- 2. Text Formatting B I U S X X X 2 3
- 3. Bullet / Numbered Lists
- 4. Undo & Redo 🥏 🖒 🗏 🗐 🗐
- 5. Enter papragrah break extra white space between lines
- 6. Shift-Enter line break normal white space between lines

#### **Content Blocks**

- 1. Add New content Block
- 2. Change Content Block
- 3. Hide/Show Content Bock

# **Inserting Pictures**

1. Upload / Insert the picture on you page

#### **Focus Images Prepare for the web**

- 1. Image Tool: http://photos.foxbright.com
  - Home Page Photos 975px (w) × 331px (h)
  - Landing & Inside Page Photos 689px (w) × 331px (h)
- 2. Step 1: Resize to Width
- 3. Step 2: Crop to Height



# Adding Links 👄 🤏

- Links to other websites (other site new win