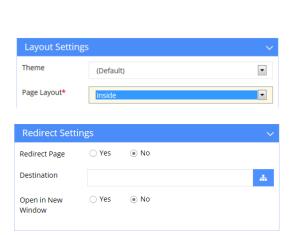

### Add a Page

- 1. Page Name
- 2. Layout Settings
  - Landing (School Buildings)
  - Inside

# **Advanced Page Settings**

- 1. Layout Settings
- 2. Redirect Settings
- 3. Menu Settings

Add a page to quick links or Head Menu Hide a page from Main Menu or Side Menu

Revised: June 3, 2014